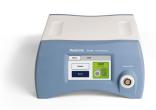

**2-YEAR EXTENDED WARRANTY CODE:** 02-0034-2Y

4-YEAR EXTENDED WARRANTY CODE:

02-0034-4Y

Situate<sup>™</sup> Delivery Scanner (01-0035)

2-YEAR EXTENDED WARRANTY CODE:

02-0035-2Y

4-YEAR EXTENDED WARRANTY CODE: