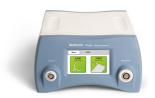

## **ORDERING CODES**

Situate<sup>™</sup> Detection System X Console (01-0043)

**2-YEAR EXTENDED WARRANTY CODE:** 02-0043-2Y

4-YEAR EXTENDED WARRANTY CODE:

02-0043-4Y

Situate<sup>™</sup> Delivery System Console (01-0034)

**2-YEAR EXTENDED WARRANTY CODE:** 02-0034-2Y

4-YEAR EXTENDED WARRANTY CODE:

02-0034-4Y

Situate<sup>™</sup> Delivery Scanner (01-0035)

2-YEAR EXTENDED WARRANTY CODE:

02-0035-2Y

4-YEAR EXTENDED WARRANTY CODE: