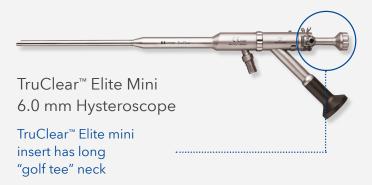

## Manual set up

TruClear™ Elite Hysteroscope Mini TruClear™ Elite Hysteroscope Plus

Align **black** arrow on scope and **black** arrow on insert to assemble.

**Blue** stopcock belongs in **blue** inflow port (left).