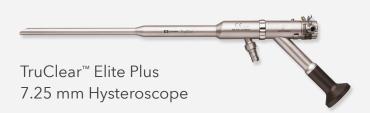

## Manual set up

TruClear™ Elite Hysteroscope Mini TruClear™ Elite Hysteroscope Plus

Align **black** arrow on scope and **black** arrow on insert to assemble.

**Blue** stopcock belongs in **blue** inflow port (left).