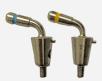

## Manual set up

TruClear™ Elite Hysteroscope Mini TruClear™ Elite Hysteroscope Plus

Align **black** arrow on scope and **black** arrow on insert to assemble.

**Blue** stopcock belongs in **blue** inflow port (left).

Screws can be used on either inflow or outflow.

TruClear™ Elite hysteroscope seal. This is single use and disposable.

Yellow stopcock belongs in yellow outflow port (right).

## Each kit contains six pieces:

One retaining cap

One light adapter

Two screws

Two stopcocks