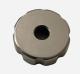

## Each kit contains six pieces:

One retaining cap

One light adapter

Two screws

Two stopcocks