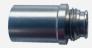

## Each kit contains six pieces:

One retaining cap

One light adapter

Two screws

Two stopcocks