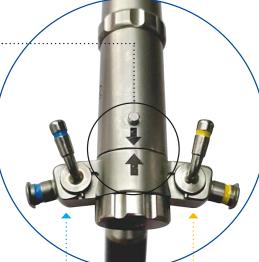

## Manual set up

TruClear™ Elite Hysteroscope Mini TruClear™ Elite Hysteroscope Plus

Align **black** arrow on scope and **black** arrow on insert to assemble.

**Blue** stopcock belongs in **blue** inflow port (left).

Screws can be used on either inflow or outflow.

TruClear™ Elite hysteroscope seal. This is single use and disposable.

Yellow stopcock belongs in yellow outflow port (right).