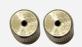

Screws can be used on either inflow or outflow.

TruClear™ Elite hysteroscope seal. This is single use and disposable.

Yellow stopcock belongs in yellow outflow port (right).

## Each kit contains six pieces:

One retaining cap

One light adapter

Two screws

Two stopcocks